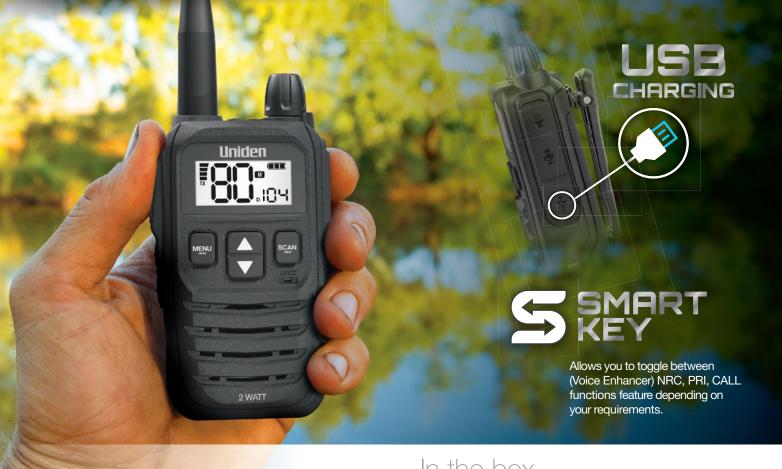

#### Key Features

- 2 Watt Maximum TX Output Power
- 80 UHF Channels
- USB-C Charging
- Long Life 2000mAh Lithium-ion Battery
- Master Scan®
- Voice Enhancer
- Smart Key Allocation
- Rapid Scan
- Range Extender (Duplex) Capability
- VOX Hands Free Capable
- Interference Eliminator (CTCCS)

- Digital Coded Squelch (DCS)
- Backlit Large LCD Display
- Auto Battery Save
- Open Scan
- Group Scan
- Battery Level Indicator
- **Busy Channel Lockout** Function
- Roger Beep
- Instant Channel Programming and Recall
- Keypad Lock
- 5 Call tones