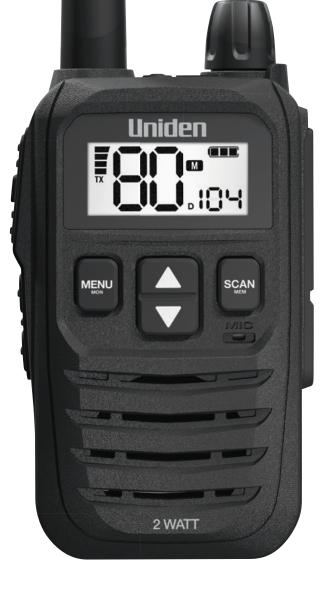

## **UH825 SERIES**

UHF Handheld Radio

#### Key Features

- 2 Watt Maximum TX Output Power
- 80 UHF Channels
- USB-C Charging
- Long Life 2000mAh Lithium-ion Battery
- Master Scan®
- Voice Enhancer
- Smart Key Allocation
- Rapid Scan
- Range Extender (Duplex) Capability
- VOX Hands Free Capable
- Interference Eliminator (CTCCS)

- Digital Coded Squelch (DCS)
- Backlit Large LCD Display
- Auto Battery Save
- Open Scan
- Group Scan
- Battery Level Indicator
- **Busy Channel Lockout** Function
- Roger Beep
- Instant Channel Programming and Recall
- Keypad Lock
- 5 Call tones