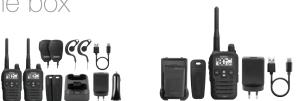

#### In the box

#### UH825-2TP

- 2 x UH825 UHF Radios
- 2 x Lithium Batteries (2000mAh)
- 2 x Antennas
- 2 x Beltclips
- 1 x USB-C Charge Cable
- 1 x Dual Drop-In Charge Cradle
- 1 x AC Adaptor for Charging
- 1 x DC Cig-Lead Adaptor for Charging
- 2 x Speaker Mics
- 2 x Earpiece Mics
- 1 x Hard Carry Case

#### **UH825**

- 1 x UH825 UHF Radio
- 1 x Lithium Battery (2000mAH)
- 1 x Antenna
- 1 x Belt Clip
- 1 x USB-C Charge Cable