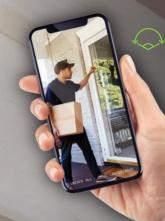

FREE APP MY UNIDEN FOR SMARTPHONES & TABLETS

#### INTELLIGENT ALERTS

Get app push notifications and sound alerts when motion is detected.

#### Q₁» TWO-WAY TALK & SIREN ALERT

With a 100dB siren and two-way communication, actively monitor and deter intruders using the My Uniden app.