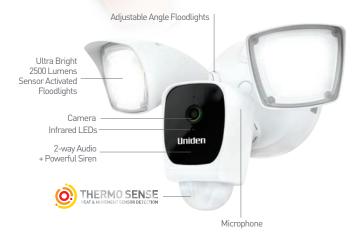

### THERMO SENSE

**HEAT & MOVEMENT SENSOR DETECTION** 

Thermo Sense technology is a smart heat sensor that detects motion from people as opposed to movement from trees and false alarms. The Thermo Sense feature on Uniden security PIR cameras allows you to receive notifications from actual events giving you the ability to act quickly and call the police when needed.

#### Q₁» TWO-WAY TALK & SIREN ALERT

With a 100dB siren and two-way communication, actively monitor and deter intruders using the My Uniden app.

#### **NIGHT VISION**

Infrared night vision for greater clarity, even in complete darkness up to 10 metres or up to 30 metres with floodlights on.

#### EXTRA BRIGHT + DIMMABLE

Ability to dimm the floodlight from extra bright 2500 lumens to a lower brightness.

facebook.com/Uniden

instagram.com/UnidenAustralia

youtube.com/c/UnidenAUS

twitter.com/UnidenAustralia