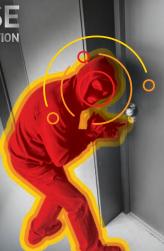

### THERMO SENSE

**HEAT & MOVEMENT SENSOR DETECTION** 

Thermo Sense technology is a smart heat sensor that detects motion from people as opposed to movement from trees and false alarms. The Thermo Sense feature on Uniden security PIR cameras allows you to receive notifications from actual events giving you the ability to act quickly and call the police when needed.